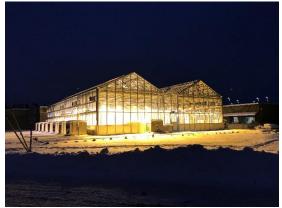

## PROJECT SUMMARY

**Project** Agricultue and Agri-Food Canada, Ste-Foy, Qc Canada.

**Description** Construction of a new research greenhouse complex. 4 800 sq.ft of greenhouses, in 8 research zones and 1 corridor. A frame type structure with tempered glass glazing, radiant heating, natural and forced ventilation, negative and positive pressure fans, humidification system, rain simulators, high intensity supplementary lighting with movable lighting canopies, shade and light spillage curtains.

# AAFC STE-FOY, Qc, CANADA

Inside of the greenhouse space

Control panels in basement

Heating mixing groups in basement

| Client's reference: | Georges Darche, Eng., project Manager<br>georges.darche@agr.gc.ca<br>t. 450-522-3594 |
|---------------------|--------------------------------------------------------------------------------------|
| References          | For any additional information, please contact<br>Bruno Faucher, Eng., M.Sc., M.Env. |