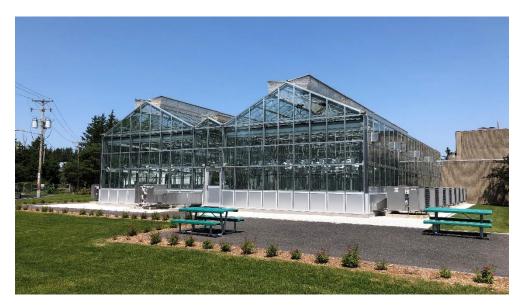

## PROJECT SUMMARY

**Project** Agricultue and Agri-Food Canada, Ste-Foy, Qc Canada.

**Description** Construction of a new research greenhouse complex. 4 800 sq.ft of greenhouses, in 8 research zones and 1 corridor. A frame type structure with tempered glass glazing, radiant heating, natural and forced ventilation, negative and positive pressure fans, humidification system, rain simulators, high intensity supplementary lighting with movable lighting canopies, shade and light spillage curtains.

### **Design Challenges**

Complete basement underneath the greenhouse corridor Vertical and horizontal curtains to prevent supplemental light spillage, due to very close residences. High intensity supplemental light system, with movable canopies

New greenhouses

New greenhouses

High intensity lighting system

High intensity lighting system