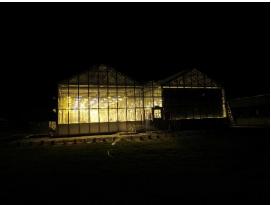

## PROJECT SUMMARY

**Project** Agricultue and Agri-Food Canada, Ste-Foy, Qc Canada.

**Description** Construction of a new research greenhouse complex. 4 800 sq.ft of greenhouses, in 8 research zones and 1 corridor. A frame type structure with tempered glass glazing, radiant heating, natural and forced ventilation, negative and positive pressure fans, humidification system, rain simulators, high intensity supplementary lighting with movable lighting canopies, shade and light spillage curtains.

New greenhouses

New greenhouses

High intensity lighting system

High intensity lighting system