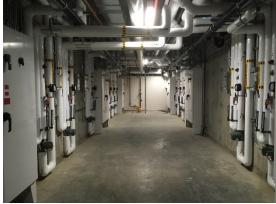

### **Design Challenges**

Complete basement underneath the greenhouse corridor Vertical and horizontal curtains to prevent supplemental light spillage, due to very close residences. High intensity supplemental light system, with movable canopies

# AAFC STE-FOY, Qc, CANADA

Inside of the greenhouse space

Control panels in basement

Heating mixing groups in basement

| Client's reference: | Georges Darche, Eng., project Manager<br>georges.darche@agr.gc.ca<br>t. 450-522-3594 |
|---------------------|--------------------------------------------------------------------------------------|
| References          | For any additional information, please contact<br>Bruno Faucher, Eng., M.Sc., M.Env. |