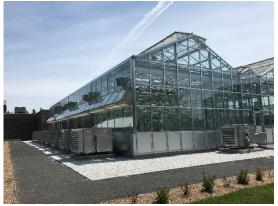

## PROJECT SUMMARY

**Project** Agricultue and Agri-Food Canada, Ste-Foy, Qc Canada.

**Description** Construction of a new research greenhouse complex. 4 800 sq.ft of greenhouses, in 8 research zones and 1 corridor. A frame type structure with tempered glass glazing, radiant heating, natural and forced ventilation, negative and positive pressure fans, humidification system, rain simulators, high intensity supplementary lighting with movable lighting canopies, shade and light spillage curtains.

### **Design Challenges**

Complete basement underneath the greenhouse corridor Vertical and horizontal curtains to prevent supplemental light spillage, due to very close residences. High intensity supplemental light system, with movable canopies